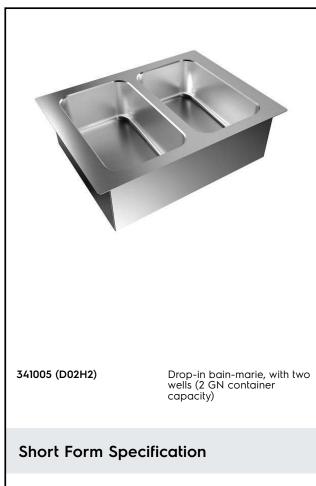

Drop-In Drop-in bain-marie, with two wells (2 GN container capacity)

#### Item No.

Designed to be positioned in flush installation providing improved cleanability and suitable for modern design installations. Designed to serve the food in gastronorm containers with a maximum height of 200mm. Electronic overheating protection. Digital control with temperature display with precise adjustment (0,1°C). Fully compliant HACCP digital controls include visible alarms. Designed to work with both hot and cold inlet water. Etched foil heating elements to maximize heat transmission for reduced warm-up times. Equipped with separated GN 1/1 wells to minimize water and electricity usage allowing to operate only the needed wells. Each well can be switched on/off independently. Wells in 304 AISI stainless steel with rounded corners to facilitate cleaning operations. The wells are also equipped with a drain hole. Wells bottom are inclined to guarantee full well drainage. 19mm thick glass wool isolated with galvanize sheet guarantees excellent well insulation to reduce energy dispersion. Heating elements connected to the well bottom include safety thermostat. Food introduced at the correct temperature maintains its core temperature according to Afnor Standards.