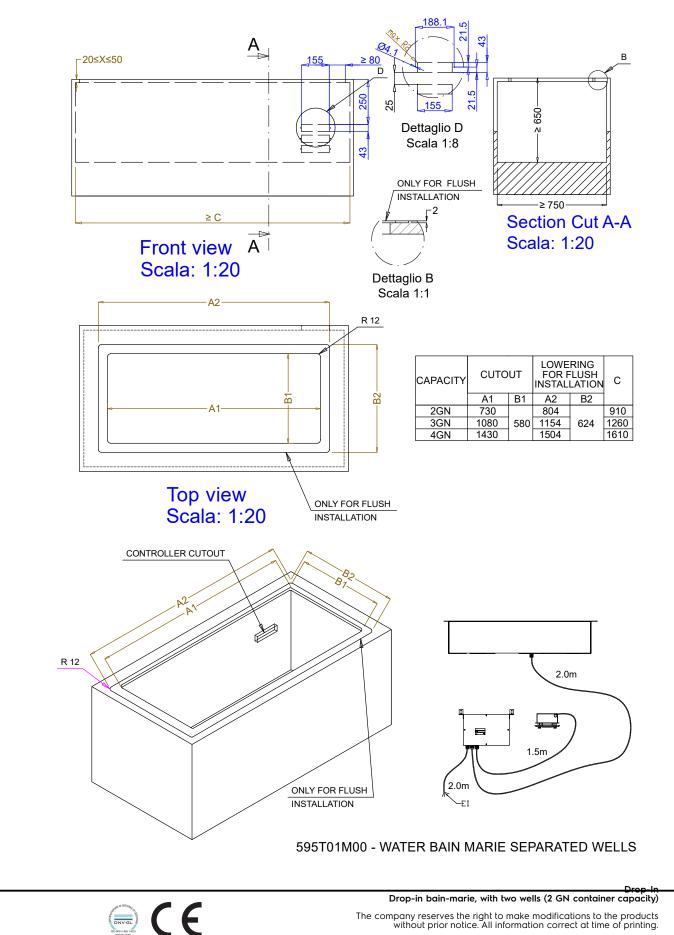

Drop-In Drop-in bain-marie, with two wells (2 GN container capacity)

The company reserves the right to make modifications to the products without prior notice. All information correct at time of printing.

# Drop-In Drop-in bain-marie, with two wells (2 GN container capacity)

The company reserves the right to make modifications to the products without prior notice. All information correct at time of printing.