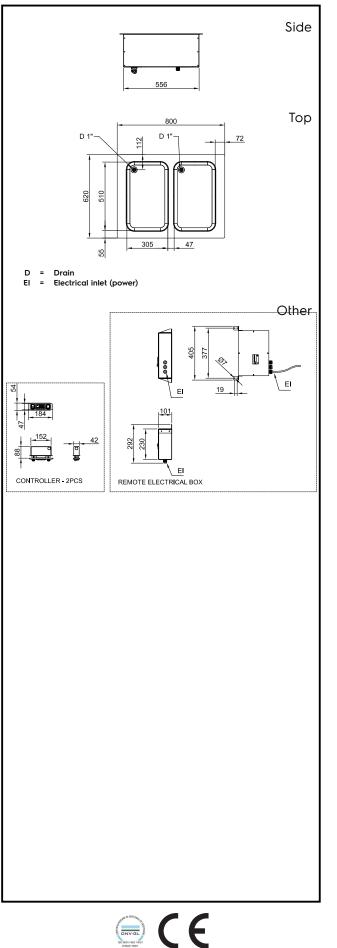

# Drop-In Drop-in bain-marie, with two wells (2 GN container capacity)

| Electric                                                                                                                                                                                                                                                                         |                                                                                                                     |
|----------------------------------------------------------------------------------------------------------------------------------------------------------------------------------------------------------------------------------------------------------------------------------|---------------------------------------------------------------------------------------------------------------------|
| Supply voltage:<br>341005 (D02H2)<br>Electrical power max.:                                                                                                                                                                                                                      | 220-240 V/1N ph/50/60 Hz<br>2.02 kW                                                                                 |
| Water:                                                                                                                                                                                                                                                                           |                                                                                                                     |
| Drain line size:                                                                                                                                                                                                                                                                 | ין                                                                                                                  |
| Key Information:                                                                                                                                                                                                                                                                 |                                                                                                                     |
| External dimensions, Width:<br>External dimensions, Depth:<br>External dimensions, Depth:<br>External dimensions, Height:<br>Net weight:<br>Shipping weight:<br>Shipping height:<br>Shipping width:<br>Shipping depth:<br>Shipping volume:<br>Set temperature:<br>Sustainability | 800 mm<br>620 mm<br>260 mm<br>23.2 kg<br>41 kg<br>740 mm<br>670 mm<br>850 mm<br>0.42 m <sup>3</sup><br>+85 / +95 °C |
| Noise level:                                                                                                                                                                                                                                                                     | 0 dBA                                                                                                               |